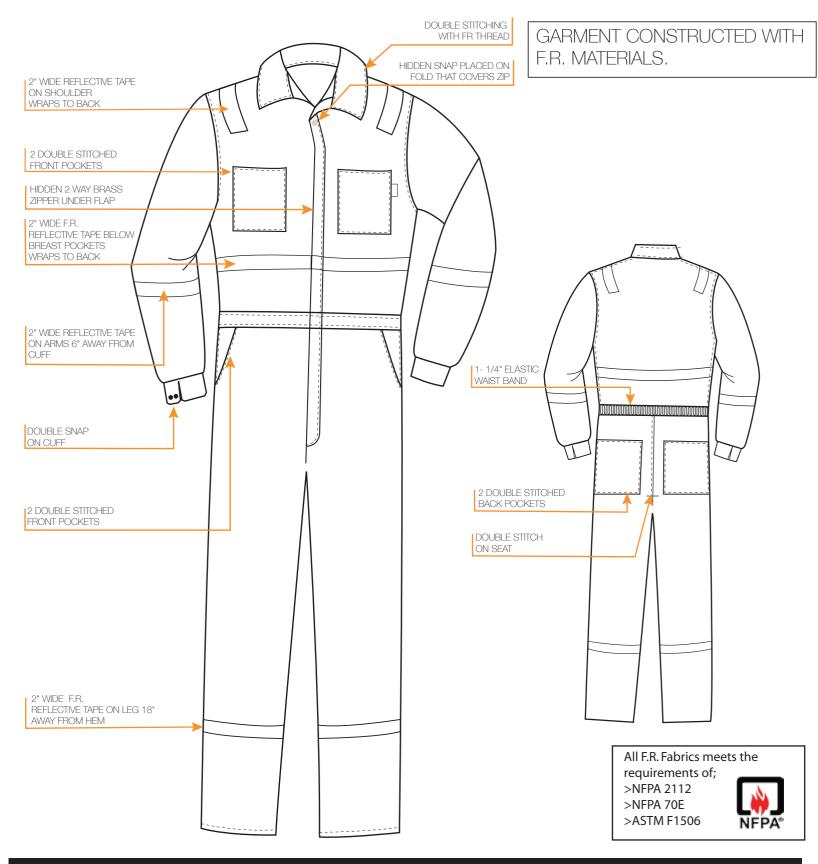

With the Safety of the user foremost in mind, this sturdy coverall comes equipped with Standard Safety features such as Double Stitching FR Thread for added strength and 2" wide FR reflective strips over the shoulders, around the waist, arms and legs for added visibility.

The Fire Armour coverall comes outfitted with double snaps on cuffs for adjustable fit, as well as two double stitched side pockets for added storage and convenience. The Fire Armour features additional ergonomic considerations such as elastic waist bands for maneuverability and double head, double stitched two way brass zippers, for ease of accessibility to under garments and comfort. Hidden snaps on the fold that covers zip add to the aesthetic appeal of this durable FR Garment.

#### FRONT FEATURES

Double Stitching FR thread for added strength.
Double head, double stitched two way brass zippers, for ease of accessibility to under garments and comfort.

- •Hidden Snaps on Fold that covers zip.
- •Two Main Double Stitched Front Chest Pockets
- 2" wide reflective strips over shoulders, around waist, arms and legs for added visibility and safety
  Double snaps on cuffs for adjustable fit.

•Two Double stitched side pockets on pants for added storage and convenience.

#### BACK FEATURES

- •Two double stitched back pockets for durability
- •Double stitch on seat for added strength.
- •Double stitched waist band for durability.
- •1-1/4" elastic waist band at back for comfort and maneuverability