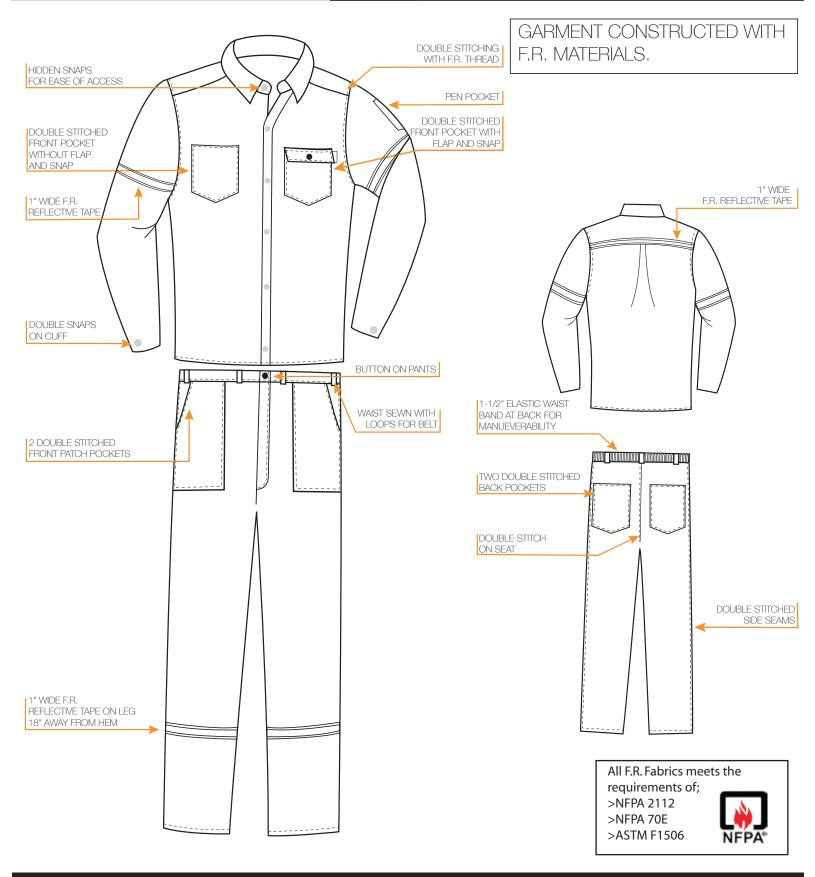

The Standard Safety features include Double Stitching FR Thread on pants and shirt and 1" wide FR reflective strips on the sleeves, legs and back of the garment for durability and added visibility. With comfort of the end user always in mind, The Fire Guard suit comes outfitted with double snaps on cuffs for adjustable fit, as well as two double stitched side pockets for added storage and convenience. The Fire Guard suits feature additional ergonomic considerations such as elastic waist bands for maneuverability and a smartly placed pen pocket on the left sleeve of shirt.

#### FRONT FEATURES

• Double Stitching FR thread for added strength.

• Five Rust free Front Snaps placed on front of shit for ease of access and durability..

•One Main Double Stitched Front Chest Pocket C/W Flap and Snap.

•One Double Stitched Front Chest Pocket for durability and storage..

•1" wide reflective strips on sleeves, legs and backs for added visibility and safety

- Double snaps on cuffs for adjustable fit.
- Double stitched front patch pockets on pants for added storage and convenience.
- Pen Pocket on Left Sleeve

#### **BACK FEATURES**

- •Two double stitched back pockets for durability
- Double stitch on seat for added strength.
- Double stitched waist band for durability.
- •1-1/4" elastic waist band at back for comfort and maneuverability
- •Side seams double stitched for added strength