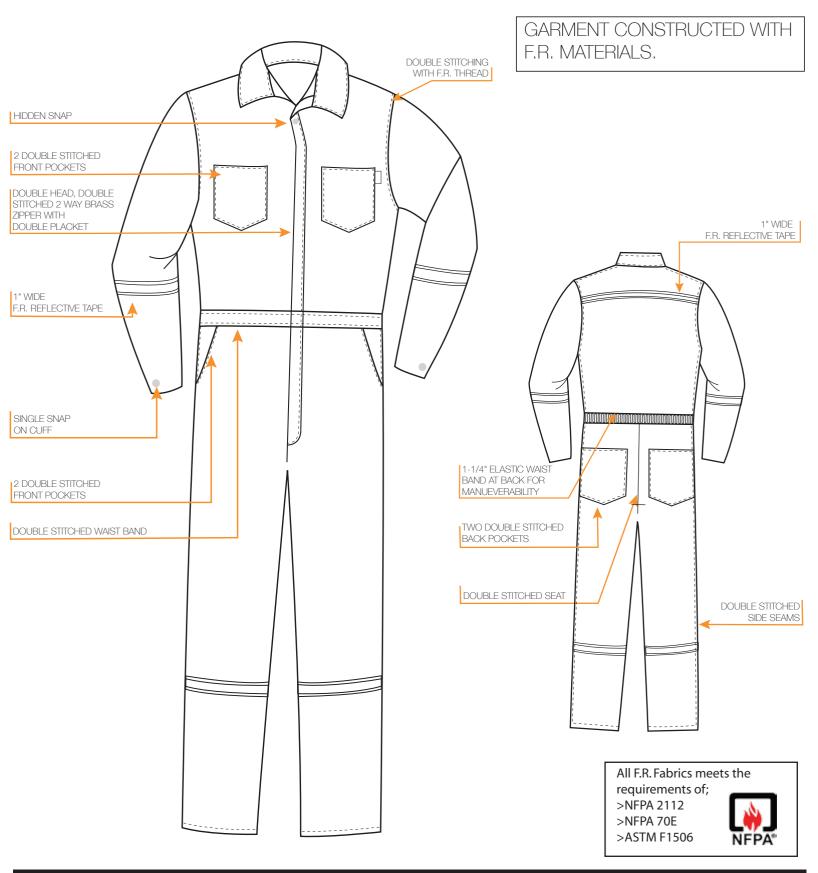

Standard Safety features on the garment include Double Stitching FR Thread, a Placket under zipper to protect from heat and zipper pinching of the body and highly visible FR Reflective Strips on the Sleeves, legs and back. Characteristic of the sturdy, practical construction of Apparel by Flame, these FR Coveralls also feature ergonomic considerations such as elastic waist bands for maneuverability and double stitched side pockets for added storage and convenience. Aesthetic components include a hidden two way zipper under the flap and a smartly snap paced on the top of fold that covers zip.

## FRONT FEATURES

- Double Stitching FR thread for added strength.
- Double head, double stitched two way brass zippers, for ease of accessibility to under garments and comfort.
- •Snap placed on the top of fold that covers zip for added safety, comfort and durability.
- •Two Main Double Stitched Front Pockets..
- •1" wide reflective strips on sleeves, legs and backs for added visibility and safety
- •Single snap on cuff for adjustability.
- •Two Double stitched side pockets on pants for added storage and convenience..
- •Hidden two way zipper under flap
- •Placket under Zipper to protect from heat and zipper pinching of body.

- BACK FEATURES
- Two double stitched back pockets for durability
- Double stitch on seat for added strength.
- Double stitched waist band for durability.
- •1-1/4" elastic waist band at back for comfort and maneuverability
- •Side seams double stitched for added strength